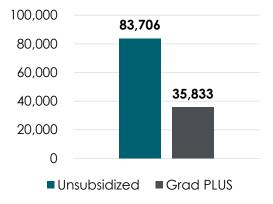

# **NEW YORK**

# **Graduate and Professional Education Snapshot**

Academic Year (AY) 2019-20

### Enrollment

- **250,033** graduate and professional students enrolled, of which
- 12,709 were law students (J.D.).

#### **Degrees Awarded**

- **93,762** graduate and professional degrees were awarded.
- 3,696 were law students (J.D.).



### Federal Direct Loan Recipients by Graduate Loan Program



## Average Federal Direct Loan Amount for Loan Recipients



# **\$2,641,183,643** in federal loan dollars benefitted graduate and professional students in New York in AY 2019-20.

Notes: Data for Direct Loans is for academic year 2019-20 and reflect Federal Student Aid data published as of December 2021. Data is based on disbursed loans. Data on fall enrollment and degrees awarded are for the 2019-20 academic year. Data Sources: U.S. Department of Education, Federal Student Aid; U.S. Department of Education, National Center for Education Statistics; and the American Bar Association regarding students of ABA Approved Law Schools.

#### AccessLex Institute Member Law Schools in Your State

Albany Law School Yeshiva University – Benjamin N. Cardozo School of Law Brooklyn Law School SUNY –