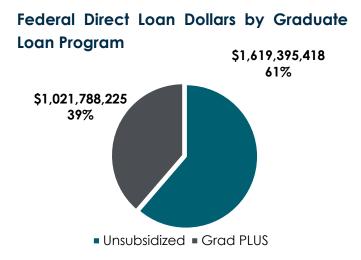

### Federal Direct Loan Recipients by Graduate Loan Program

# **\$2,641,183,643** in federal loan dollars benefitted graduate and professional students in New York in AY 2019-20.

Notes: Data for Direct Loans is for academic year 2019-20 and reflect Federal Student Aid data published as of December 2021. Data is based on disbursed loans. Data on fall enrollment and degrees awarded are for the 2019-20 academic year. Data Sources: U.S. Department of Education, Federal Student Aid; U.S. Department of Education, National Center for Education Statistics; and the American Bar Association regarding students of ABA Approved Law Schools.