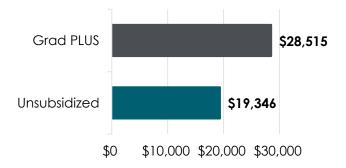

# **NEW YORK**

# **Graduate and Professional Education Snapshot**

Academic Year (AY) 2019-20

### Enrollment

- **250,033** graduate and professional students enrolled, of which
- 12,709 were law students (J.D.).

#### **Degrees Awarded**

- **93,762** graduate and professional degrees were awarded.
- 3,696 were law students (J.D.).



### Federal Direct Loan Recipients by Graduate Loan Program



## Average Federal Direct Loan Amount for Loan Recipients



# **\$2,641,183,643** in federal loan dollars benefitted graduate and professional students in New York in AY 2019-20.

Notes: Data for Direct Loans is for academic year 2019-20 and reflect Federal Student Aid data published as of December 2021. Data is based on disbursed loans. Data on fall enrollment and degrees awarded are for the 2019-20 academic year. Data Sources: U.S. Department of Education, Federal Student Aid; U.S. Department of Education, National Center for Education Statistics; and the American Bar Association regarding students of ABA Approved Law Schools.

#### AccessLex Institute Member Law Schools in Your State

Albany Law School Yeshiva University – Benjamin N. Cardozo School of Law Brooklyn Law School SUNY – University at Buffalo Law School Columbia University Law Scho